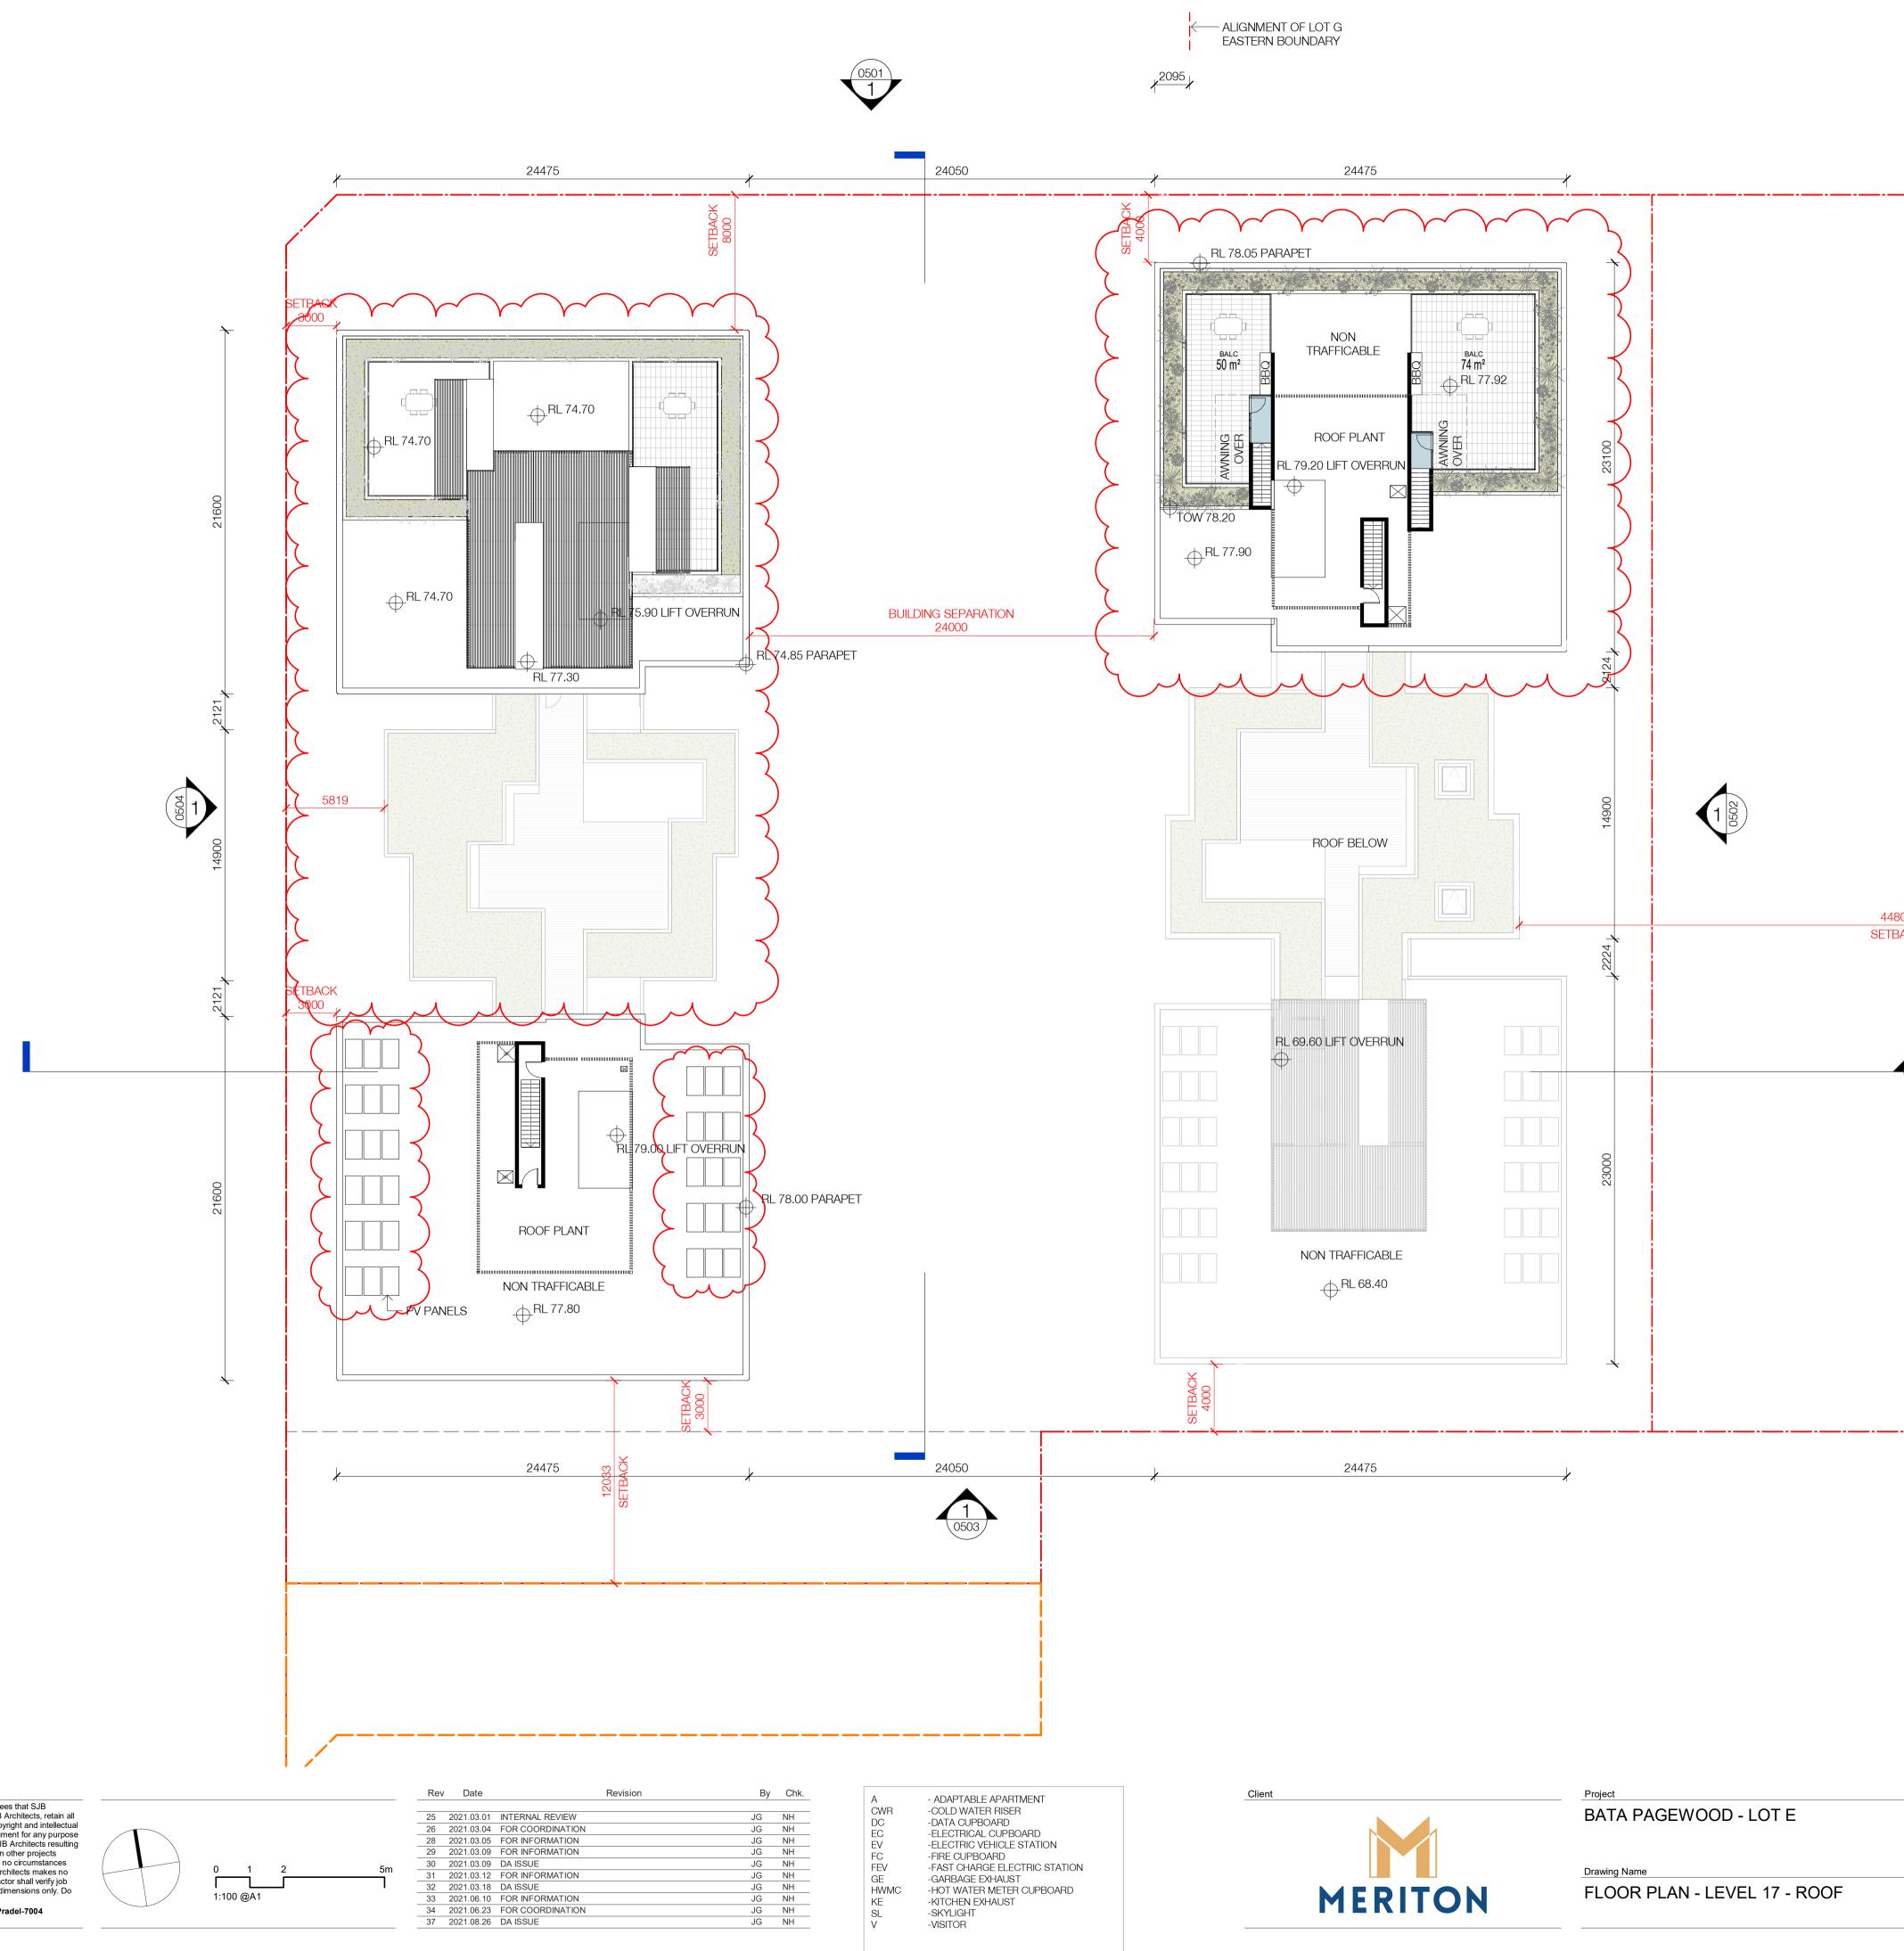

Minor changes to form and configuration may be required when drawings are subsequently prepared for design development and/or construction purposes after the grant of development consent.

| Date        | Scale | Sheet Size |
|-------------|-------|------------|
| 2021.08.26  | 1:200 | @ A1       |
| Drawn       | Chk.  | Job No.    |
| JG          | NH    | 6354       |
| Drawing No. |       | Revision   |
| DA-022      | / 37  |            |

SJB Architects L2, 490 Crown St Surry Hills NSW 2010 Australia T 61 2 9380 9911 www.sjb.com.au

ROOFTOP TERRACES ADDED TO PENTHOUSES REVISED ROOFTOP LEVELS SOLAR PANELS ADDED 1 BED + STUDY - STUDY AMENDED